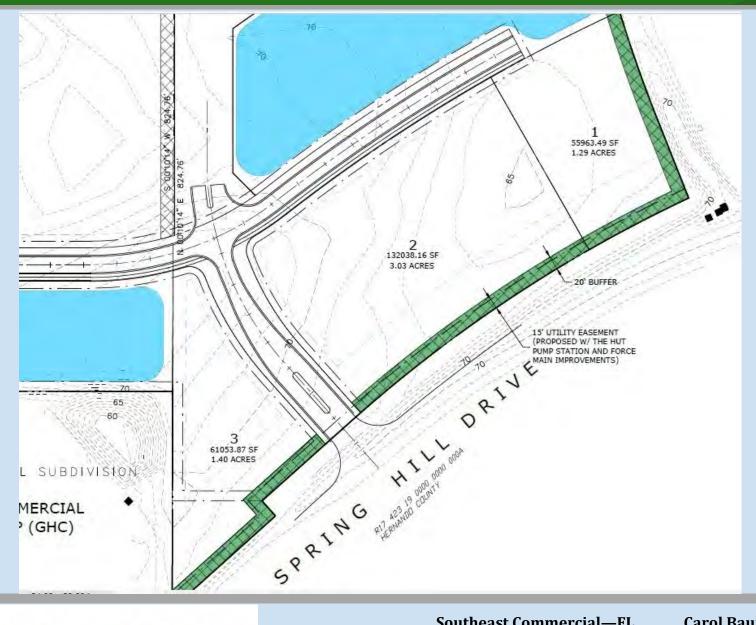

# Conceptual—Spring Hill Dr Commercial Pads

# **Property Highlights**

- 5.3 ac commercial land, fronting Spring Hill Dr at the prime location of NWQ Spring Hill Dr and Suncoast Pkwy (SR 589) and 1.76 ac fronting Barclay Ave
- Zoned PD, retail, restaurant with drive-thru, office, medical and dental, financial institutions
- Master development project includes 300 multi-family units and 100 townhomes
- Site is bordered on the east by the Suncoast Trail, a 42 mile paved trail that stretches from Hillsborough County through Pasco and ending in Hernando County.
- Offsite storm water, rough grade, utilities and master infrastructure will be in place
- Proposed traffic light with full access as well as an additional proposed right in, right out and access from Barclay Avenue to the west.