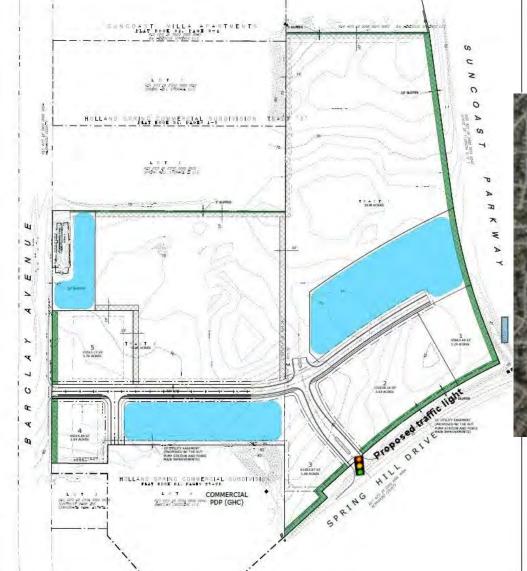

## Conceptual—Barclay Ave Commercial Pads

# **Property Highlights**

- 5.3 ac commercial land, fronting Spring Hill Dr at the prime location of NWQ Spring Hill Dr and Suncoast Pkwy (SR 589) and 1.76 ac fronting Barclay Ave
- Zoned PD, retail, restaurant with drive-thru, office, medical and dental, financial institutions
- Master development project includes 300 multi-family units and 100 townhomes
- Site is bordered on the east by the Suncoast Trail, a 42 mile paved trail that stretches from Hillsborough County through Pasco and ending in Hernando County.
- Offsite storm water, rough grade, utilities and master infrastructure will be in place
- Proposed traffic light with full access as well as an additional proposed right in, right out and access from Barclay Avenue to the west.