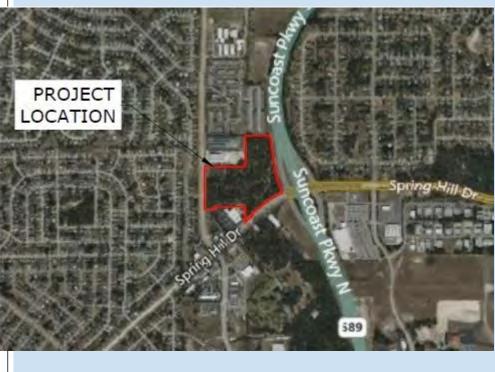

# NWQ Suncoast Pkwy and Spring Hill Dr, Spring Hill FL 34609 Restaurant, Retail Pads Available





Southeast Commercial—FL 1341 Bedford Ave, Suite A Melbourne FL 32940 cbauman@southeastcommercial.net www.SoutheastCommercial-FL.com

## **Project Overview Conceptual**







## Southeast Commercial—FL

1341 Bedford Ave, Suite A Melbourne FL 32940 cbauman@southeastcommercial.net www.SoutheastCommercial-FL.com

### **Carol Bauman**

# Conceptual—Spring Hill Dr Commercial Pads





#### Southeast Commercial—FL

1341 Bedford Ave, Suite A Melbourne FL 32940 cbauman@southeastcommercial.net www.SoutheastCommercial-FL.com

### **Carol Bauman**

## Conceptual—Barclay Ave Commercial Pads





### Southeast Commercial—FL

1341 Bedford Ave, Suite A Melbourne FL 32940 cbauman@southeastcommercial.net www.SoutheastCommercial-FL.com

# **Property Highlights**

- 5.3 ac commercial land, fronting Spring Hill Dr at the prime location of NWQ Spring Hill Dr and Suncoast Pkwy (SR 589) and 1.76 ac fronting Barclay Ave
- Zoned PD, retail, restaurant with drive-thru, office, medic