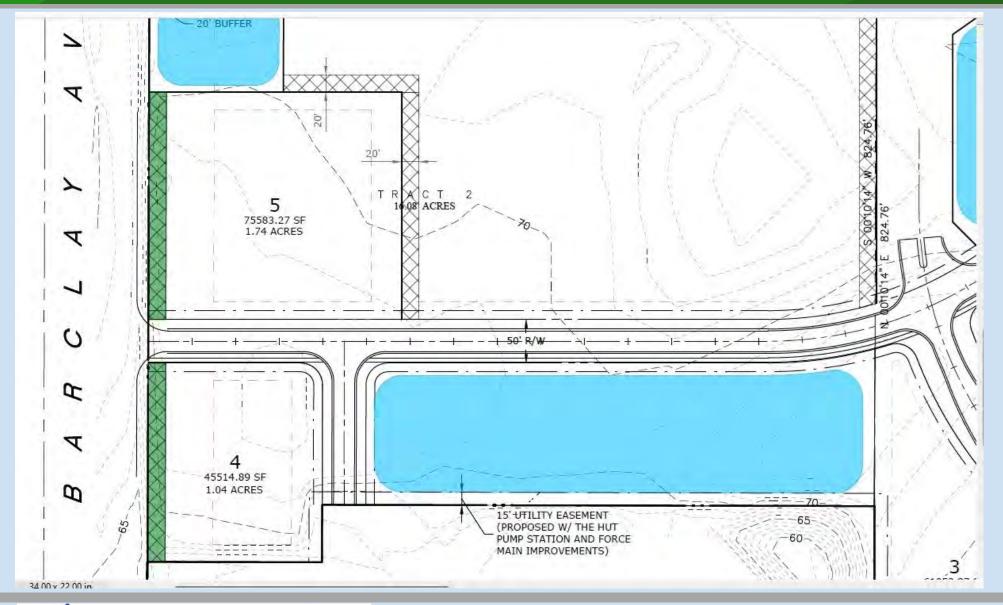

## Conceptual—Barclay Ave Commercial Pads

# **Property Highlights**

- 5.3 ac commercial land, fronting Spring Hill Dr at the prime location of NWQ Spring Hill Dr and Suncoast Pkwy (SR 589) and 1.76 ac fronting Barclay Ave
- Zoned PD, retail, restaurant with drive-thru, office, medical and dental, financial institutions
- Master development project includes 300 multi-family units and 100 townhomes
- Site is bordered on the east by the Suncoast Trail, a 42 mile paved trail that stretches from Hillsborough County through Pasco and ending in Hernando County.
- Offsite storm water, rough grade, utilities and master infrastructure will be in place
- Proposed traffic light with full access as well as an additional proposed right in, right out and access from Barclay Avenue to the west.