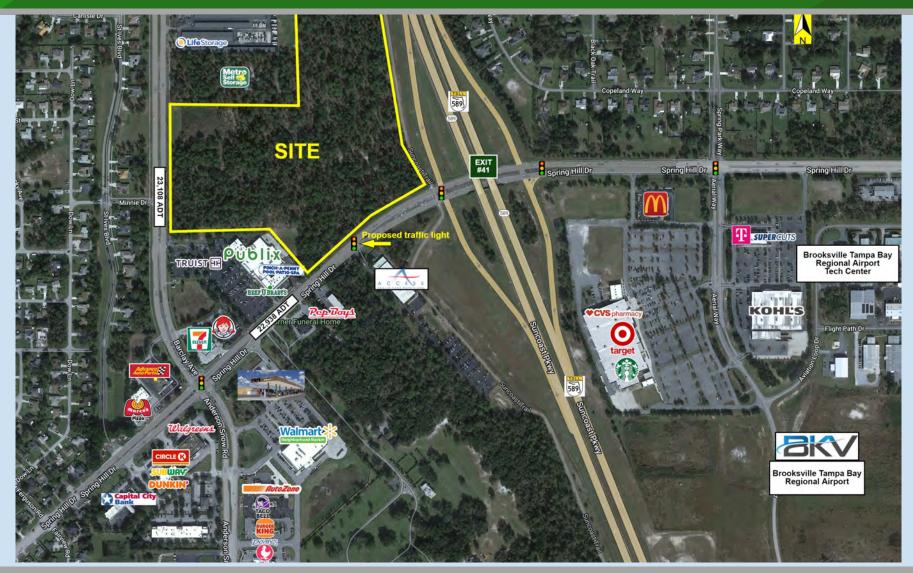

# **Property Highlights**

- 5.3 ac commercial land, fronting Spring Hill Dr at the prime location of NWQ Spring Hill Dr and Suncoast Pkwy (SR 589) and 1.76 ac fronting Barclay Ave
- Zoned PD, retail, restaurant with drive-thru, office, medical and dental, financial institutions
- Master development project includes 300 multi-family units and 100 townhomes
- Site is bordered on the east by the Suncoast Trail, a 42 mile paved trail that stretches from Hillsborough County through Pasco and ending in Hernando County.
- Offsite storm water, rough grade, utilities and master infrastructure will be in place
- Proposed traffic light with full access as well as an additional proposed right in, right out and access from Barclay Avenue to the west.

## **Traffic Count**

Barclay Ave ADT 23,108 Springhill Dr ADT 22,938